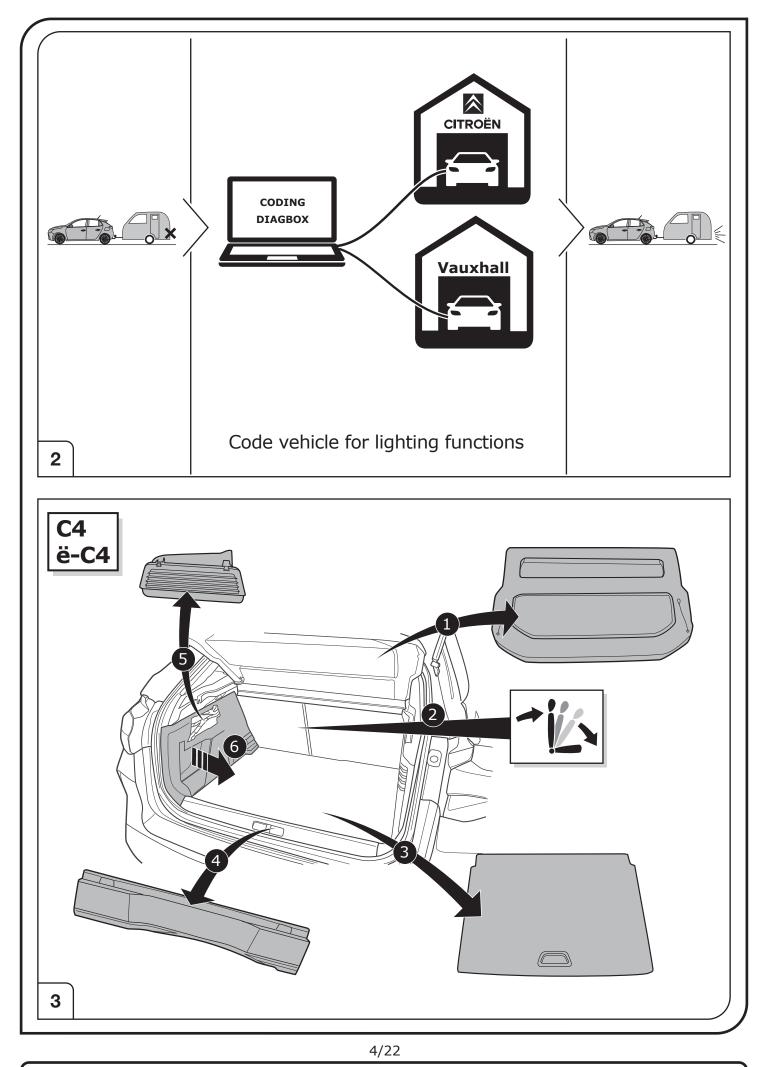

|
| 4             | Look at / See further information       |
|               | Look carefully at selected area         |
| $\checkmark$  | Present / Occupied / OK                 |
| $\square$     | Not present / Not occupied / Not OK     |
| <b>D</b> (((( | Acoustic indication                     |
|               | Attention / important advice            |
| 20 Amp.       | Fuse / fuse capacity 20 Ampère          |



| FCC LIV              |
|----------------------|
| ECS UK               |
| c/o 3 Hardman Street |
| Manchester           |
| M3 3AT               |
|                      |

SALE: +44 (0) 7980 847124 TECHNICAL: +44 (0) 7590 564639 WEB: www.ecs-electronicsuk.co.uk Email-sales: uksales@ecs-elecrtronics.com Email-technical: ukts@ecs-electronics.com





Email-sales: uksales@ecs-elecrtronics.com Email-technical: ukts@ecs-electronics.com





SALE: +44 (0) 7980 847124 TECHNICAL: +44 (0) 7590 564639 WEB: www.ecs-electronicsuk.co.uk Email-sales: uksales@ecs-elecrtronics.com Email-technical: ukts@ecs-electronics.com



SALE: +44 (0) 7980 847124 TECHNICAL: +44 (0) 7590 564639 WEB: www.ecs-electronicsuk.co.uk Email-sales: uksales@ecs-elecrtronics.com Email-technical: ukts@ecs-electronics.com



SALE: +44 (0) 7980 847124 TECHNICAL: +44 (0) 7590 564639 WEB: www.ecs-electronicsuk.co.uk Email-sales: uksales@ecs-elecrtronics.com Email-technical: ukts@ecs-electronics.com



10/22

ECS UK c/o 3 Hardman Street Manchester M3 3AT

SALE: +44 (0) 7980 847124 TECHNICAL: +44 (0) 7590 564639 WEB: www.ecs-electronicsuk.co.uk Email-sales: uksales@ecs-elecrtr