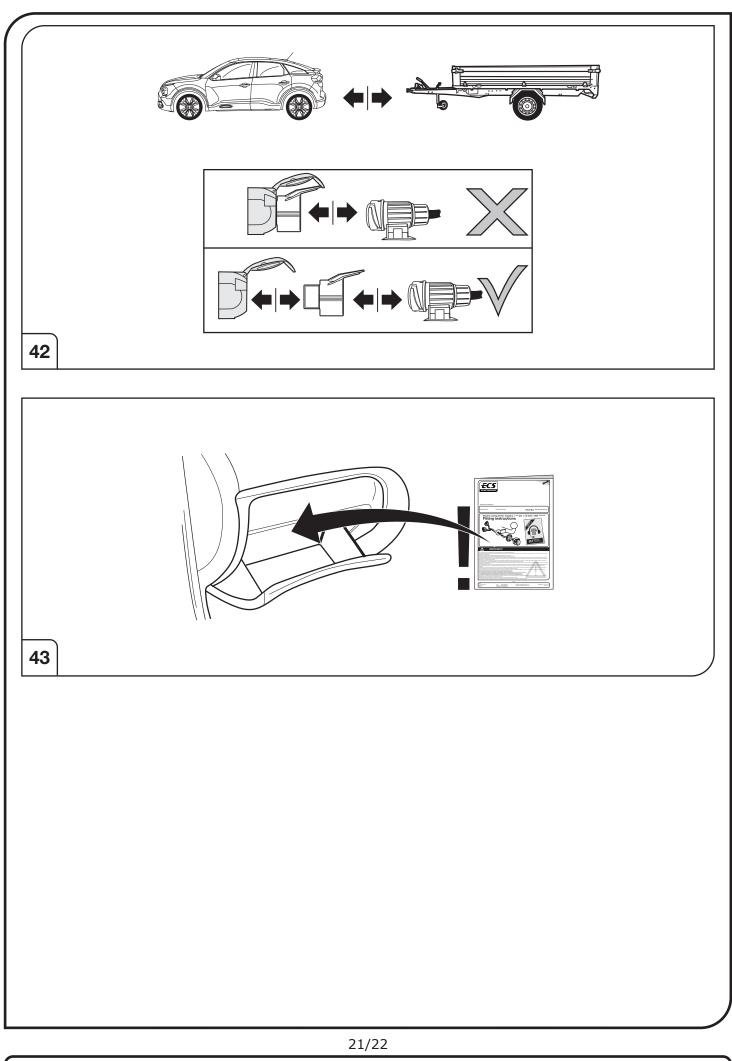

## SYMBOL EXPLANATION

| -៉ុ-          | Left (58-L) respectively<br>Right (58-R) tail light             |
|---------------|-----------------------------------------------------------------|
| 54 (STOP)     | Stop light (54) /<br>high mounted, third stop light (54)        |
|               | Turn signal indicator left                                      |
|               | Turn signal indicator right                                     |
| ‡             | Rear fog light(s)                                               |
| Reverse 05    | Reversing light(s)                                              |
| 30+           | Permanent power supply /<br>13pin socket, chamber 9             |
| 15+           | Charging wire for trailer battery /<br>13pin socket, chamber 10 |
|               | Trailer / trailer recognition                                   |
| B+/30         | Permanent current power supply                                  |
| <u>_</u>      | Ground or Earth (31)                                            |
| $\overline{}$ | Ground connection battery terminal lug                          |
| •             | Positive connection battery terminal lug                        |

|               | Cigarette lighter /<br>accessory socket |
|---------------|-----------------------------------------|
|               | Loudspeaker / buzzer                    |
|               | Park Distance Control                   |
|               | Switch / source of function             |
| •             | Connect together                        |
|               | Disconnect                              |
| 4             | Look at / See further information       |
|               | Look carefully at selected area         |
| $\checkmark$  | Present / Occupied / OK                 |
| $\square$     | Not present / Not occupied / Not OK     |
| <b>D</b> (((( | Acoustic indication                     |
|               | Attention / important advice            |
| 20 Amp.       | Fuse / fuse capacity 20 Ampère          |