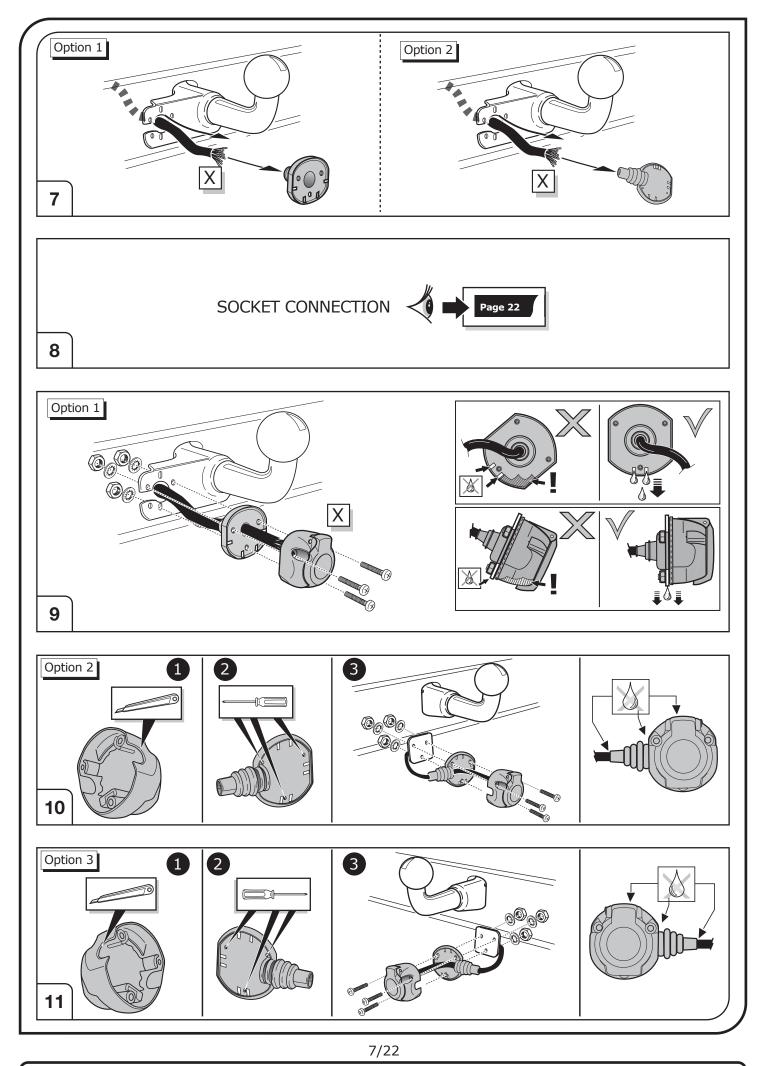

| Look carefully at selected area         |
| $\checkmark$  | Present / Occupied / OK                 |
| $\square$     | Not present / Not occupied / Not OK     |
| <b>D</b> (((( | Acoustic indication                     |
|               | Attention / important advice            |
| 20 Amp.       | Fuse / fuse capacity 20 Ampère          |



| FCC LIV              |
|----------------------|
| ECS UK               |
| c/o 3 Hardman Street |
| Manchester           |
| M3 3AT               |
|                      |

SALE: +44 (0) 7980 847124 TECHNICAL: +44 (0) 7590 564639 WEB: www.ecs-electronicsuk.co.uk Email-sales: uksales@ecs-elecrtronics.com Email-technical: ukts@ecs-electronics.com





Email-sales: uksales@ecs-elecrtronics.com Email-technical: ukts@ecs-electronics.com





SALE: +44 (0) 7980 847124 TECHNICAL: +44 (0) 7590 564639 WEB: www.ecs-electronicsuk.co.uk Email-sales: uksales@ecs-elecrtronics.com Email-technical: ukts@ecs-electronics.com



SALE: +44 (0) 7980 847124 TECHNICAL: +44 (0) 7590 564639 WEB: www.ecs-electronicsuk.co.uk Email-sales: uksales@ecs-elecrtronics.com Email-technical: ukts@ecs-electronics.com



SALE: +44 (0) 7980 847124 TECHNICAL: +44 (0) 7590 564639 WEB: www.ecs-electronicsuk.co.uk Email-sales: uksales@ecs-elecrtronics.com Email-technical: ukts@ecs-electronics.com



10/22

ECS UK c/o 3 Hardman Street Manchester M3 3AT

SALE: +44 (0) 7980 847124 TECHNICAL: +44 (0) 7590 564639 WEB: www.ecs-electronicsuk.co.uk Email-sales: uksales@ecs-elecrtronics.com Email-technical: ukts@ecs-electronics.com



SALE: +44 (0) 7980 847124 TECHNICAL: