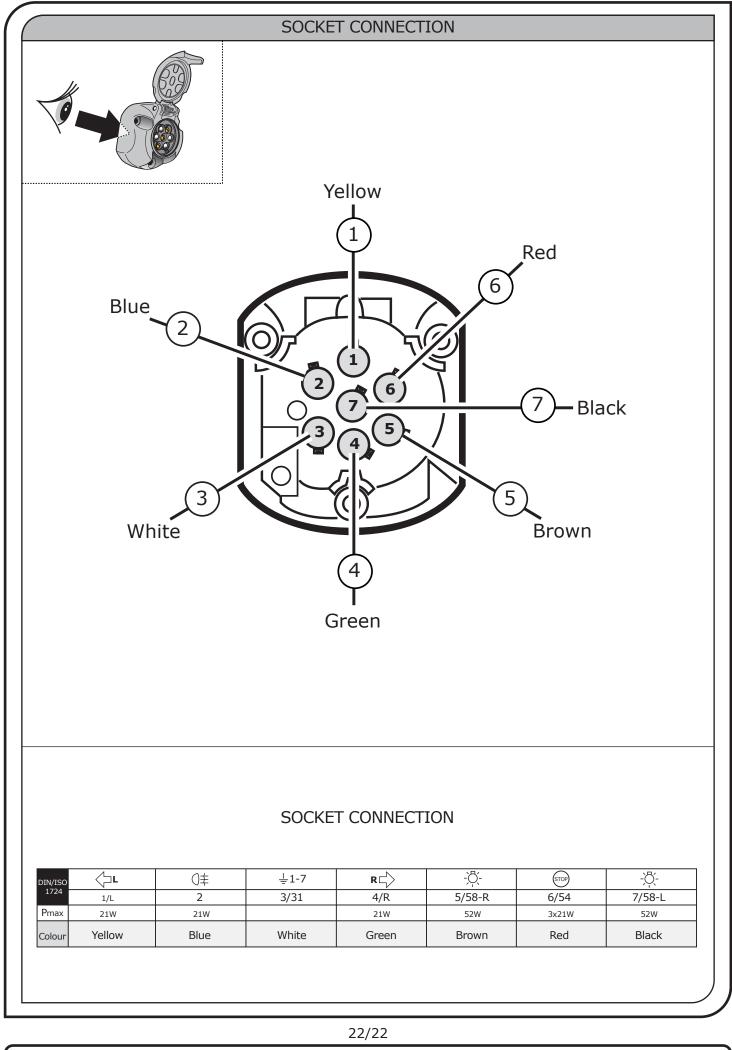

## SYMBOL EXPLANATION

| -៉ុ-          | Left (58-L) respectively<br>Right (58-R) tail light             |
|---------------|-----------------------------------------------------------------|
| 54 (STOP)     | Stop light (54) /<br>high mounted, third stop light (54)        |
|               | Turn signal indicator left                                      |
|               | Turn signal indicator right                                     |
| ‡             | Rear fog light(s)                                               |
| Reverse 05    | Reversing light(s)                                              |
| 30+           | Permanent power supply /<br>13pin socket, chamber 9             |
| 15+           | Charging wire for trailer battery /<br>13pin socket, chamber 10 |
|               | Trailer / trailer recognition                                   |
| B+/30         | Permanent current power supply                                  |
| <u>_</u>      | Ground or Earth (31)                                            |
| $\overline{}$ | Ground connection battery terminal lug                          |
| •             | Positive connection battery terminal lug                        |