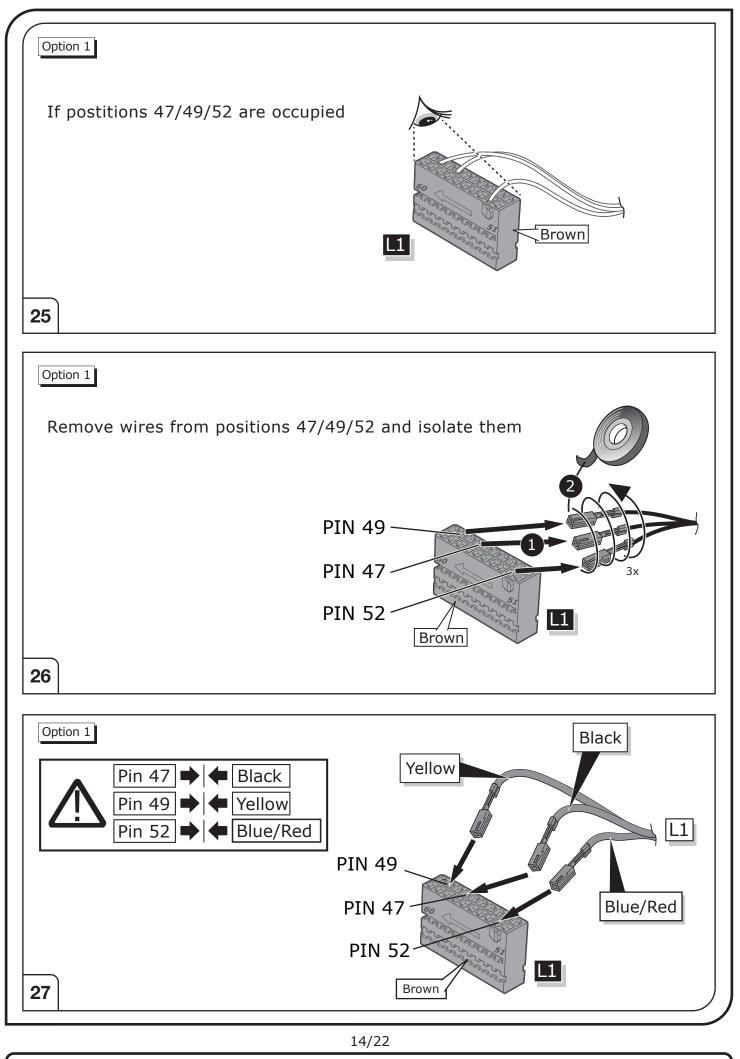

## SYMBOL EXPLANATION

| -៉ុ-          | Left (58-L) respectively<br>Right (58-R) tail light             |
|---------------|-----------------------------------------------------------------|
| 54 (STOP)     | Stop light (54) /<br>high mounted, third stop light (54)        |
|               | Turn signal indicator left                                      |
|               | Turn signal indicator right                                     |
| ‡             | Rear fog light(s)                                               |
| Reverse 05    | Reversing light(s)                                              |
| 30+           | Permanent power supply /<br>13pin socket, chamber 9             |
| 15+           | Charging wire for trailer battery /<br>13pin socket, chamber 10 |
|               | Trailer / trailer recognition                                   |
| B+/30         | Permanent current power supply                                  |
| <u>_</u>      | Ground or Earth (31)                                            |
| $\overline{}$ | Ground connection battery terminal lug                          |
| •             | Positive connection battery terminal lug                        |

|               | Cigarette lighter /<br>accessory socket |
|---------------|-----------------------------------------|
|               | Loudspeaker / buzzer                    |
|               | Park Distance Control                   |
|               | Switch / source of function             |
| •             | Connect together                        |
|               | Disconnect                              |
| 4             | Look at / See further information       |
|               | Look carefully at selected area         |
| $\checkmark$  | Present / Occupied / OK                 |
| $\square$     | Not present / Not occupied / Not OK     |
| <b>D</b> (((( | Acoustic indication                     |
|               | Attention / important advice            |
| 20 Amp.       | Fuse / fuse capacity 20 Ampère          |