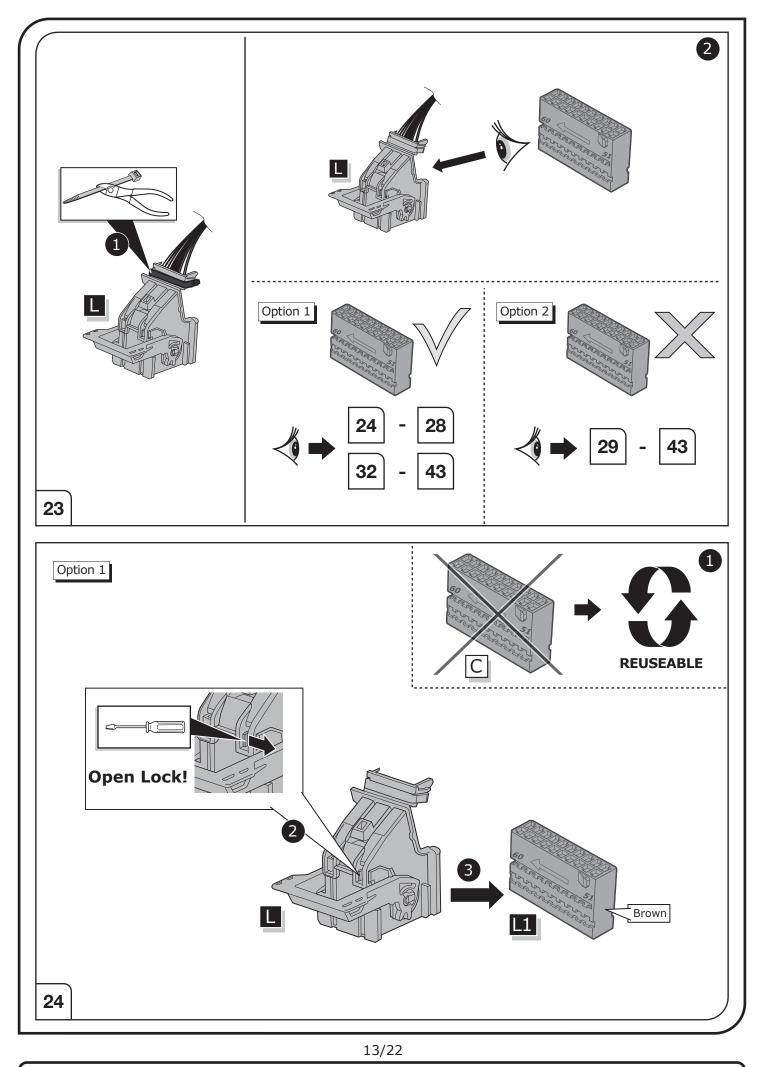

## SYMBOL EXPLANATION

| -៉ុ-          | Left (58-L) respectively<br>Right (58-R) tail light             |
|---------------|-----------------------------------------------------------------|
| 54 (STOP)     | Stop light (54) /<br>high mounted, third stop light (54)        |
|               | Turn signal indicator left                                      |
|               | Turn signal indicator right                                     |
| ‡             | Rear fog light(s)                                               |
| Reverse 05    | Reversing light(s)                                              |
| 30+           | Permanent power supply /<br>13pin socket, chamber 9             |
| 15+           | Charging wire for trailer battery /<br>13pin socket, chamber 10 |
|               | Trailer / trailer recognition                                   |
| B+/30         | Permanent current power supply                                  |
| <u>_</u>      | Ground or Earth (31)                                            |
| $\overline{}$ | Ground connection battery terminal lug                          |
| •             | Positive connection battery terminal lug                        |

|               | Cigarette lighter /<br>accessory socket |
|---------------|-----------------------------------------|
|               | Loudspeaker / buzzer                    |
|               | Park Distance Control                   |
|               | Switch / source of function             |
| •             | Connect together                        |
|               | Disconnect                              |
| 4             | Look at / See further information       |
|               | Look carefully at selected area         |
| $\checkmark$  | Present / Occupied / OK                 |
| $\square$     | Not present / Not occupied / Not OK     |
| <b>D</b> (((( | Acoustic indication                     |
|               | Attention / important advice            |
| 20 Amp.       | Fuse / fuse capacity 20 Ampère          |