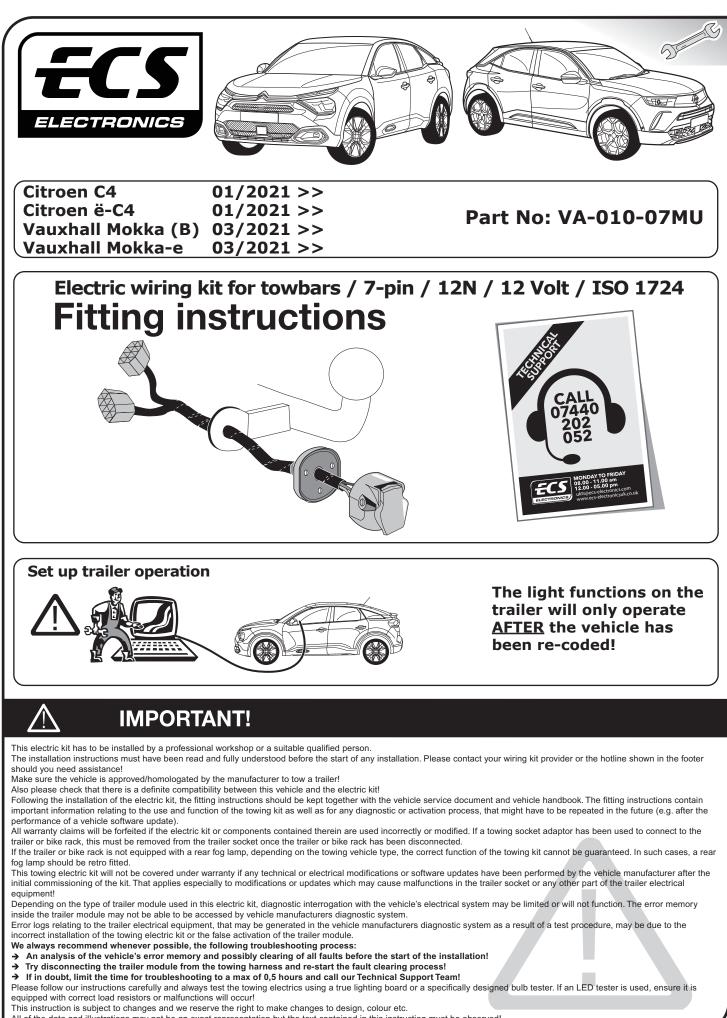

All of the data and illustrations may not be an exact representation but the text contained in this instruction must be observed!

ECS UK c/o 3 Hardman Street Manchester M3 3AT

SALE: +44 (0) 7980 847124 TECHNICAL: +44 (0) 7590 564639 WEB: www.ecs-electronicsuk.co.uk Email-sales: uksales@ecs-elecrtronics.com Email-technical: ukts@ecs-electronics.com

1/22



SALE: +44 (0) 7980 847124 TECHNICAL: +44 (0) 7590 564639 WEB: www.ecs-electronicsuk.co.uk

Email-sales: uksales@ecs-elecrtronics.com Email-technical: ukts@ecs-electronics.com

## SYMBOL EXPLANATION

| -៉ុ-          | Left (58-L) respectively<br>Right (58-R) tail light             |
|---------------|-----------------------------------------------------------------|
| 54 (STOP)     | Stop light (54) /<br>high mounted, third stop light