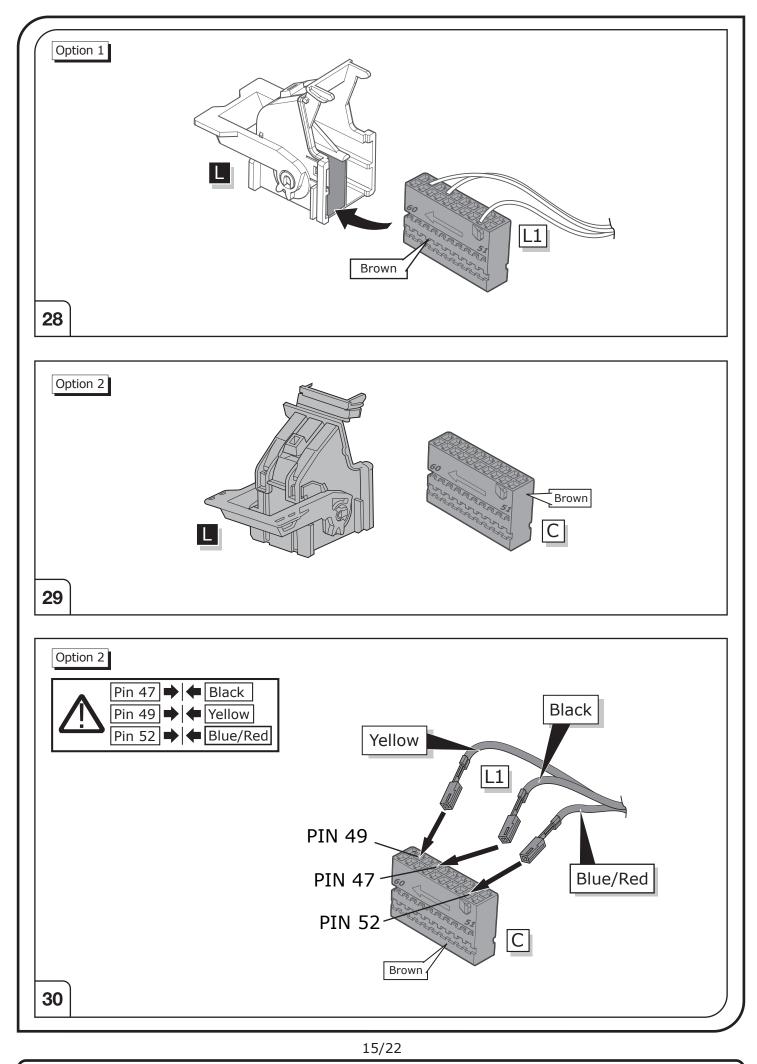

## SYMBOL EXPLANATION

| -៉ុ-          | Left (58-L) respectively<br>Right (58-R) tail light             |
|---------------|-----------------------------------------------------------------|
| 54 (STOP)     | Stop light (54) /<br>high mounted, third stop light (54)        |
|               | Turn signal indicator left                                      |
|               | Turn signal indicator right                                     |
| ‡             | Rear fog light(s)                                               |
| Reverse 05    | Reversing light(s)                                              |
| 30+           | Permanent power supply /<br>13pin socket, chamber 9             |
| 15+           | Charging wire for trailer battery /<br>13pin socket, chamber 10 |
|               | Trailer / trailer recognition                                   |
| B+/30         | Permanent current power supply                                  |
| <u>_</u>      | Ground or Earth (31)                                            |
| $\overline{}$ | Ground connection battery terminal lug                          |
| •             | Positive connection battery terminal lug                        |

|               | Cigarette lighter /<br>accessory socket |
|---------------|-----------------------------------------|
|               | Loudspeaker / buzzer                    |
|               | Park Distance Control                   |
|               | Switch / source of function             |
| •             | Connect together                        |
|               | Disconnect                              |
| 4             | Look at / See further information       |
|               | Look carefully at selected area         |
| $\checkmark$  | Present / Occupied / OK                 |
| $\square$     | Not present / Not occupied / Not OK     |
| <b>D</b> (((( | Acoustic indication                     |
|               | Attention / important advice            |
| 20 Amp.       | Fuse / fuse capacity 20 Ampère          |