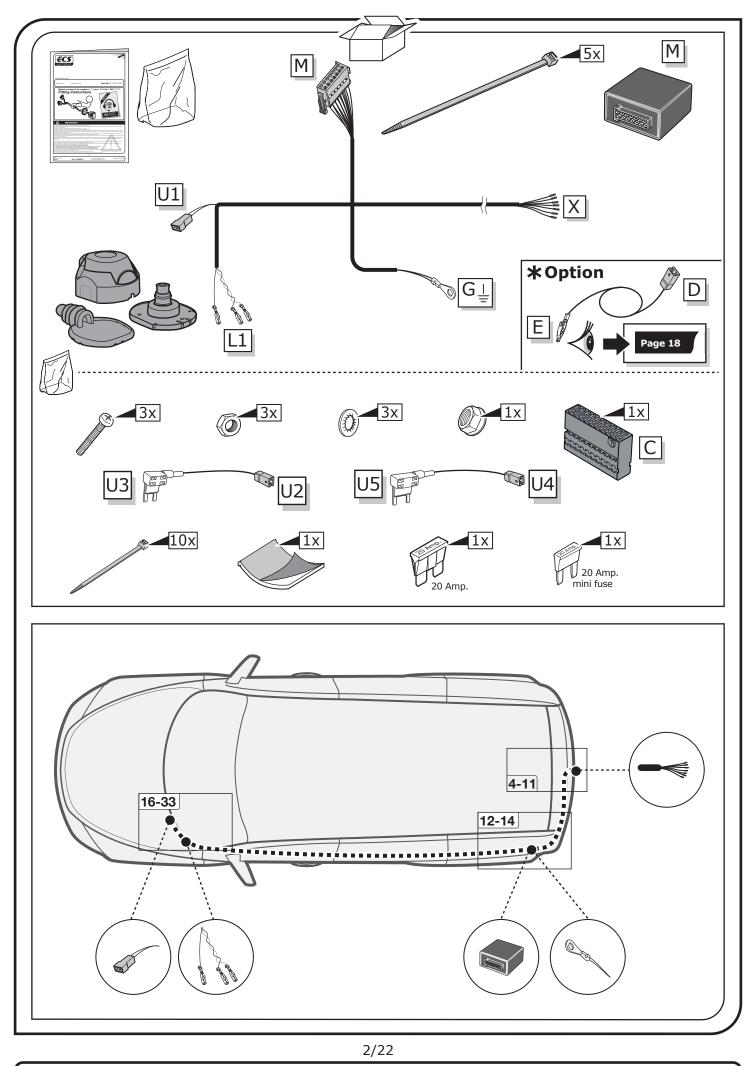

All of the data and illustrations may not be an exact representation but the text contained in this instruction must be observed!

ECS UK c/o 3 Hardman Street Manchester M3 3AT

SALE: +44 (0) 7980 847124 TECHNICAL: +44 (0) 7590 564639 WEB: www.ecs-electronicsuk.co.uk Email-sales: uksales@ecs-elecrtronics.com Email-technical: ukts@ecs-electronics.com

1/22



SALE: +44 (0) 7980 847124 TECHNICAL: +44 (0) 7590 564639 WEB: www.ecs-electronicsuk.co.uk

Email-sales: uksales@ecs-elecrtronics.com Email-technical: ukts@ecs-electronics.com

## SYMBOL EXPLANATION

| -៉ុ-          | Left (58-L) respectively<br>Right (58-R) tail light             |
|---------------|-----------------------------------------------------------------|
| 54 (STOP)     | Stop light (54) /<br>high mounted, third stop light (54)        |
|               | Turn signal indicator left                                      |
|               | Turn signal indicator right                                     |
| ‡             | Rear fog light(s)                                               |
| Reverse 05    | Reversing light(s)                                              |
| 30+