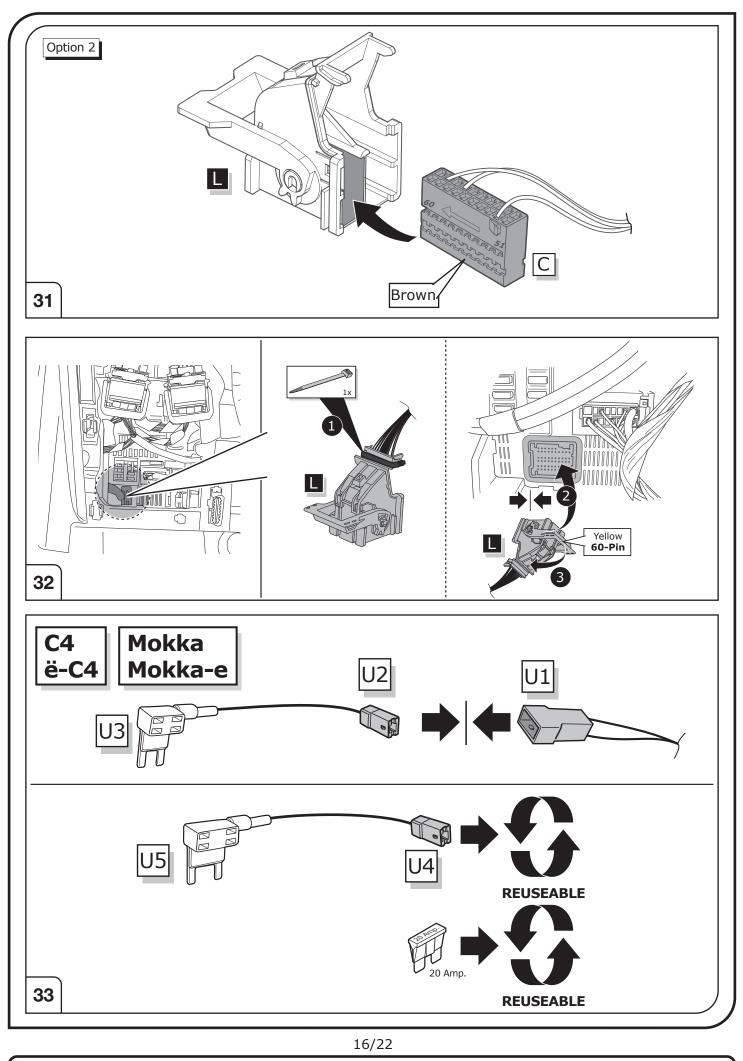

## SYMBOL EXPLANATION

| -៉ុ-          | Left (58-L) respectively<br>Right (58-R) tail light             |
|---------------|-----------------------------------------------------------------|
| 54 (STOP)     | Stop light (54) /<br>high mounted, third stop light (54)        |
|               | Turn signal indicator left                                      |
|               | Turn signal indicator right                                     |
| ‡             | Rear fog light(s)                                               |
| Reverse 05    | Reversing light(s)                                              |
| 30+           | Permanent power supply /<br>13pin socket, chamber 9             |
| 15+           | Charging wire for trailer battery /<br>13pin socket, chamber 10 |
|               | Trailer / trailer recognition                                   |
| B+/30         | Permanent current power supply                                  |
| <u>_</u>      | Ground or Earth (31)                                            |
| $\overline{}$ | Ground connection battery terminal lug                          |
| •             | Positive connection battery terminal lug                        |

|               | Cigarette lighter /<br>accessory socket |
|---------------|-----------------------------------------|
|               | Loudspeaker / buzzer                    |
|               | Park Distance Control                   |
|               | Switch / source of function             |
| •             | Connect together                        |
|               | Disconnect                              |
| 4             | Look at / See further information       |
|               | Look carefully at selected area         |
| $\checkmark$  | Present / Occupied / OK                 |
| $\square$     | Not present / Not occupied / Not OK     |
| <b>D</b> (((( | Acoustic indication                     |
|               | Attention / important advice            |
| 20 Amp.       | Fuse / fuse capacity 20 Ampère          |