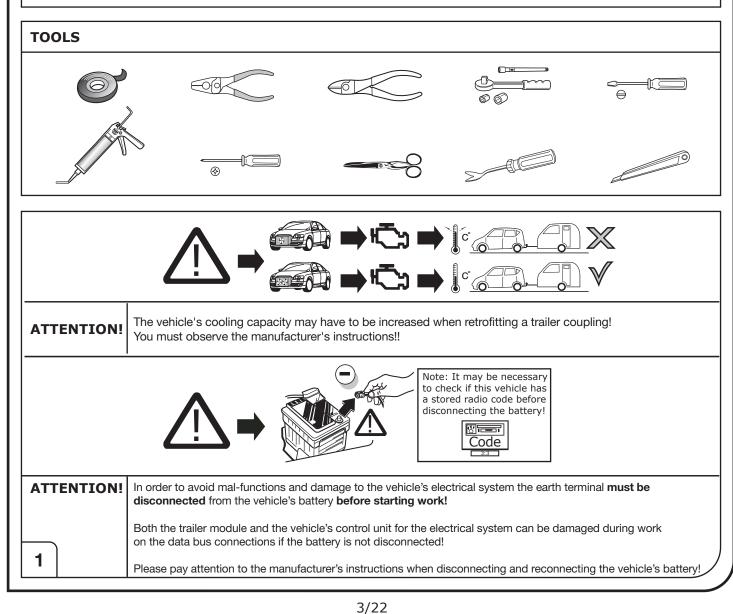

accessory socket |
|---------------|-----------------------------------------|
|               | Loudspeaker / buzzer                    |
|               | Park Distance Control                   |
|               | Switch / source of function             |
| •             | Connect together                        |
|               | Disconnect                              |
| 4             | Look at / See further information       |
|               | Look carefully at selected area         |
| $\checkmark$  | Present / Occupied / OK                 |
| $\square$     | Not present / Not occupied / Not OK     |
| <b>D</b> (((( | Acoustic indication                     |
|               | Attention / important advice            |
| 20 Amp.       | Fuse / fuse capacity 20 Ampère          |



| FCC LIV              |
|----------------------|
| ECS UK               |
| c/o 3 Hardman Street |
| Manchester           |
| M3 3AT               |
|                      |

SALE: +44 (0) 7980 847124 TECHNICAL: +44 (0) 7590 564639 WEB: www.ecs-electronicsuk.co.uk Email-sales: uksales@ecs-elecrtronics.com Email-technical: ukts@ecs-electronics.com





Email-sales: uksales@ecs-elecrtronics.com Email-technical: ukts@ecs-electronics.com





SALE: +44 (0) 7980 847124 TECHNICAL: +44 (0) 7590 564639 WEB: www.ecs-electronicsuk.co.uk Email-sales: uksales@ecs-elecrtronics.com Email-technical: ukts@ecs-electronics.com



SALE: +44 (0) 7980 847124 TECHNICAL: +44 (0) 7590 564639 WEB: www.ecs-electronicsuk.co.uk Email-sales: uksales@ecs-elecrtronics.com Email-technical: ukts@ecs-electronics.com